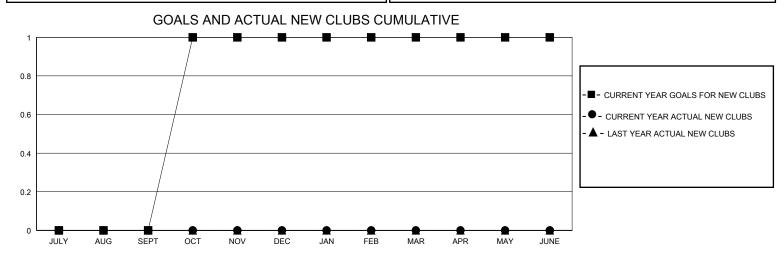

## District 36 G

GMT: LOCATION OREGON GMT CA

| Clubs         |               |             |               | Members               |                        |                         |                                                    |  |
|---------------|---------------|-------------|---------------|-----------------------|------------------------|-------------------------|----------------------------------------------------|--|
|               | RESULTS FOR   | R 2023-2024 |               | RESULTS FOR 2023-2024 |                        |                         |                                                    |  |
| QUARTER       | NEW CLUB GOAL | NEW CLUBS   | DROPPED CLUBS | QUARTER MEM           | BER GROWTH NET<br>GOAL | MEMBER GROWTH<br>ACTUAL | DROPPED<br>MEMBERS ACTUAL<br>(including transfers) |  |
| JULY/AUG/SEPT | 0             | 0           | 0             | JULY/AUG/SEPT         | 3                      | 24                      | 20                                                 |  |
| OCT/NOV/DEC   | 1             | 0           | 0             | OCT/NOV/DEC           | 5                      | 6                       | 1                                                  |  |
| JAN/FEB/MAR   | 0             | 0           | 0             | JAN/FEB/MAR           | 5                      | 0                       | 0                                                  |  |
| APR/MAY/JUNE  | 0             | 0           | 0             | APR/MAY/JUNE          | 2                      | 0                       | 0                                                  |  |