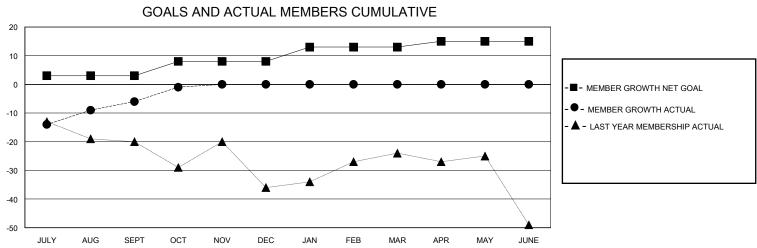

## District 36 G

GMT: LOCATION OREGON GMT CA

| Clubs         |               |             |               | Members               |                        |                         |                                                    |  |
|---------------|---------------|-------------|---------------|-----------------------|------------------------|-------------------------|----------------------------------------------------|--|
|               | RESULTS FOR   | R 2023-2024 |               | RESULTS FOR 2023-2024 |                        |                         |                                                    |  |
| QUARTER       | NEW CLUB GOAL | NEW CLUBS   | DROPPED CLUBS | QUARTER MEM           | BER GROWTH NET<br>GOAL | MEMBER GROWTH<br>ACTUAL | DROPPED<br>MEMBERS ACTUAL<br>(including transfers) |  |
| JULY/AUG/SEPT | 0             | 0           | 0             | JULY/AUG/SEPT         | 3                      | 24                      | 20                                                 |  |
| OCT/NOV/DEC   | 1             | 0           | 0             | OCT/NOV/DEC           | 5                      | 6                       | 1                                                  |  |
| JAN/FEB/MAR   | 0             | 0           | 0             | JAN/FEB/MAR           | 5                      | 0                       | 0                                                  |  |
| APR/MAY/JUNE  | 0             | 0           | 0             | APR/MAY/JUNE          | 2                      | 0                       | 0                                                  |  |